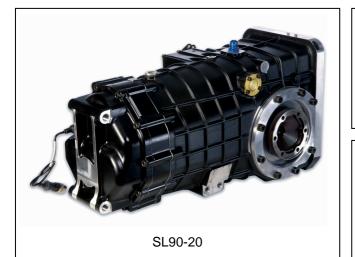

# **SL90-20**

Central engine

Overhang engine

### Technical details

- 5 or 6 speed dog ring gearbox, with sequential gearing
- Maxi engine torque : 550 N.m (405 lbs/ft)
- Conical final drive: 9x35 or 10x31
- Wide range of gear ratios available
- LSD with a large choice of ramp angles and preload adjustment
- Specific aluminium casings
- Specific clutch shaft
- Splash lubrication
- Reverse cable
- Potentiometer for gear display
- Tripods output or lobro Ø 108 mm
- Cut-off sensor
- Weight : 60 kg

## Options

- Hydraulic clutch bearing
- Bell housing
- Gear display
- Other SL90-20 versions available :
  - With 4 WD Central engine
  - With 4 WD Overhang engine

### Achievement

"Versatility" is the best term to define the SL90-20 gearbox. Its diversity of adaptation parts allows us to assemble a transmission to your own requirements.

In addition to accepting a large capacitive load, the SL90-20 might be available in several versions, carrier housing, non-carrier housing, central 4WD with transfer casing, 4 x 4 for overhang engine.