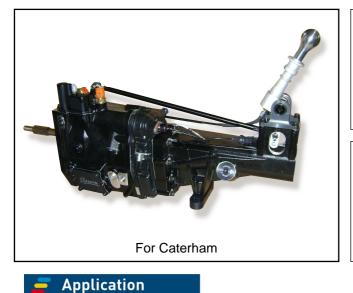

## Achievement

Last arrival in the range of online SADEV box, the SCL82-17 offers a high-performance solution with a reasonable cost for various types of use. Its small size allows it to locate in particular vehicles like the Caterham.

### Technical details

Rallycross

Circuit

Rally

- 6 speed dog ring gearbox, with sequential gearing
- Maxi engine torque: 350 N.m (260 lbs/ft)
- Variable ratios
- Specific aluminium casings
- Specific input shaft
- Splash lubrication
- · Reverse cable
- Potentiometer for gear display
- · Output connected to primary shaft
- Cut-off sensor
- Weight: 30 Kg
- Short version Gearbox weight: 27 Kg